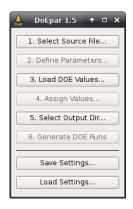

# DoEpar 1.5 - parameterization of the input text files

### MAIN FEATURES:

- Parameterization of the text files used for DoE analysis
- Program can be paired with ANSYS DesignXplorer
- Suitable for the preparation of a complex CFD and FEM analysis
- Simple and interactive control

### **DESCRIPTION:**

Simple and fast parameterization tool of the input file that serves as a template for creation of DoE runs. Interactive control ensures comfortable and efficient work. Do you also want to increase the efficiency of your analysis and not waste time working manually? DoEpar is here for you.