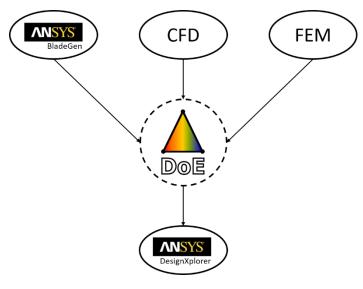

### MAIN FEATURES:

- Parameterization of the text files used for DoE analysis
- Program can be paired with ANSYS DesignXplorer
- Suitable for the preparation of a complex CFD and FEM analysis
- Simple and interactive control

### **DESCRIPTION:**

Simple and fast parameterization tool of the input file that serves as a template for creation of DoE runs. Interactive control ensures comfortable and efficient work. Do you also want to increase the efficiency of your analysis and not waste time working manually? DoEpar is here for you.